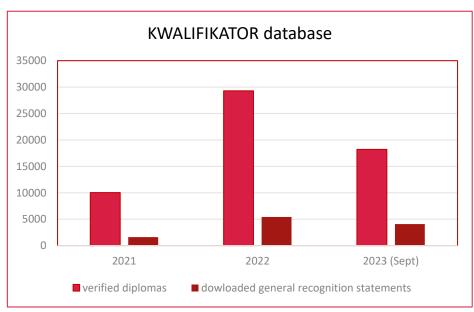

tem and recognition of Ukrainian qualifications
  - recognition of qualifications with incomplete documentation
- Joining EQPR project



26 09 2023



#### 1,5- year later

- Approximately 1 mln Ukrainian refugees (refugee status)
- Stay of an Ukrainian citizen who entered the territory of Poland from 24.02.2022 is considered legal by:
  - 04.03.2024 (general rule);
  - 31.08.2024 (children in compulsory school or pre-school education and their parents)
  - 30.09.2024 (persons taking the maturity exam)
- Facilitated access to medical professions extended to extended to 25 months
   from 24.02.2022
- Still increasing numer of application for recognition
- Increasing numer of duplicates of diplomas awarded to Ukrainian citizens





34

#### Statistics - recogniton of Ukrainian diplomas









35

#### Statistics - students and employees at HEIs









#### What we have learned

- Information on recognition has to reach the refugees as soon as possible
- Cooperation between all relevant stakeholders is vital
- Legislation can hinder admission of candicates with missing documentation (has to be amended)
- Recognition system (including an electronic system for processing applications) should include special track for applicants with incomplete documentation





# Polish Response Takeaways and A Global Perspective



- Community resources and support
- •Framework for flexibility for admissions to HEIs
- •Direct access to meaningful employment with a framework for flexibility for determining employability
- Communication with this minority group

# Polish Response Takeaways