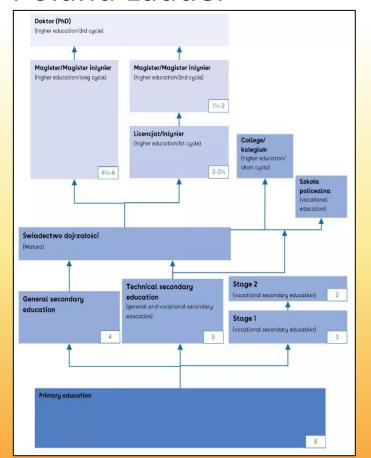

|
| відмічено зірочкою, є с<br>Поля «Прізвище», «Ім'я:<br>заповнюються згідно з | в ревстрі заповніть необхідні поля. Поле, що<br>бов'язковим.<br>», «По батькові», «Серія» та «Номер» документа<br>їх написанням у документі.<br>», «По батькові» заповноються українською мовою. |



- 1. Google-translate the webpage
- 2. Enter data only in Ukrainian characters

https://ukrainian.typeit.org/



#### Information NOT available:

- State-funded students of military higher education institutions
- Educational documents issued before June 2015 OR educational documents issued before 2000 that were used for enrollment into further studies





#### Ukraine Ladder



#### Poland Ladder







### INTEGRATION OF UKRAINIAN REFUGEES IN POLAND





29

#### First months after 24 February 2022

- More than 2 mln refugees in February March 2022
- Vast majority women and children
- 1,5 Million students (also Polish students) at Ukrainian HEIs
- Refugees with incomplete educational documentation





#### Legal solutions - recognition (March 2022)

- The stay of an Ukrainian citizen who entered the territory of Poland from 24.02.2022 is considered legal for a period of 18 months from this date
- Recognition of qualifications
  - special procedure for persons with incomplete documentation
- Recognition of periods of study (foreigners and Polish citizens)
  - Special procedure for those with partial documentation or no documentation





#### Legal solutions - employment (2022)

-