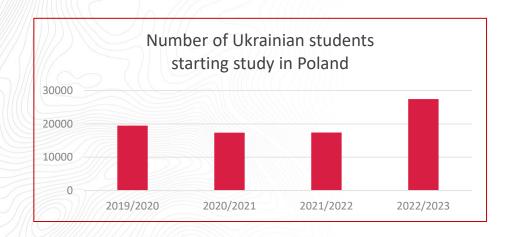

ion of qualifications with incomplete documentation
- Joining EQPR project



26 09 2023



#### 1,5- year later

- Approximately 1 mln Ukrainian refugees (refugee status)
- Stay of an Ukrainian citizen who entered the territory of Poland from 24.02.2022 is considered legal by:
  - 04.03.2024 (general rule);
  - 31.08.2024 (children in compulsory school or pre-school education and their parents)
  - 30.09.2024 (persons taking the maturity exam)
- Facilitated access to medical professions extended to extended to 25 months
   from 24.02.2022
- Still increasing numer of application for recognition
- Increasing numer of duplicates of diplomas awarded to Ukrainian citizens





34

#### Statistics - recogniton of Ukrainian diplomas









35

#### Statistics - students and employees at HEIs









#### What we have learned

- Information on recognition has to reach the refugees as soon as possible
- Cooperation between all relevant stakeholders is vital
- Legislation can hinder admission of candicates with missing documentation (has to be amended)
- Recognition system (including an electronic system for processing applications) should include special track for applicants with incomplete documentation





# Polish Response Takeaways and A Global Perspective



- Community resources and support
- •Framework for flexibility for admissions to HEIs
- •Direct access to meaningful employment with a framework for flexibility for determining employability
- Communication with this minority group

# Polish Response Takeaways and A Global Perspective



- Legal Status
- Higher Educati