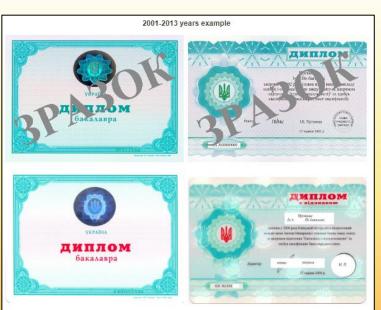

#### 2001-2013 years example 12 sepais 2002 p. Front: · square plastic document; size (cm): 15x10,5; · water-marks; · hologram. Reverse: · issue (two Cyrillic letter symbols), 8-place serial number; · public official sign; · seal: date issue.