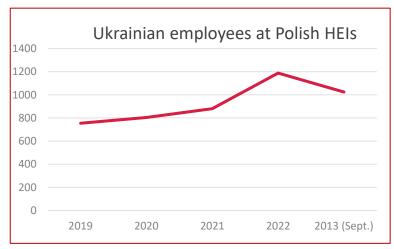

n of qualifications with incomplete documentation
- Joining EQPR project



26 09 2023



#### 1,5- year later

- Approximately 1 mln Ukrainian refugees (refugee status)
- Stay of an Ukrainian citizen who entered the territory of Poland from 24.02.2022 is considered legal by:
  - 04.03.2024 (general rule);
  - 31.08.2024 (children in compulsory school or pre-school education and their parents)
  - 30.09.2024 (persons taking the maturity exam)
- Facilitated access to medical professions extended to extended to 25 months
   from 24.02.2022
- Still increasing numer of application for recognition
- Increasing numer of duplicates of diplomas awarded to Ukrainian citizens





34

#### Statistics - recogniton of Ukrainian diplomas









35

#### Statistics - students and employees at HEIs









#### What we have learned

- Information on recognition has to reach the refugees as soon as possible
- Cooperation between all relevant stakeholders is vital
- Legislation can hinder admission of candicates with missing documentation (has to be amended)
- Recognition system (including an electronic system for processing applications) should include special track for applicants with incomplete documentation





# Polish Response Takeaways and A Global Perspective



- Community resources and support
- •Framework for flexibility for admissions to HEIs
- •Direct access to meaningful employment with a framework for flexibility for determining employability
- Communication with this minority group

# Polish Response Takeaways and A Global Perspective



- Legal Status
- Higher Education