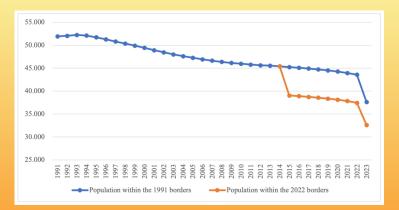

#### **Topics:**

- Secondary and postsecondary education ladders
- Sample credentials
- Grading System
- Reforms
- Refugee situation

- Population: 36,744,000 (2023)
  - Down from 44.13 million in 2020
- 603,700 km<sup>2</sup>
  - #2 in Europe
- Independent since 1991
- Native Language (2001 census):
  - 67.5% Polish
  - 29.5% Russian