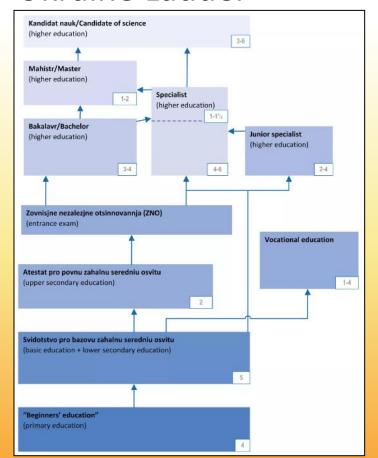

# Primary and Secondary Education

- 4+5+2
- 4+5+3 (for students starting grade 1 in 2018)
  - Grade 12 classes in 2029

https://www.nuffic.nl/en/education-systems/ukraine/chart-education-system-in-ukraine

#### Ukraine Ladder