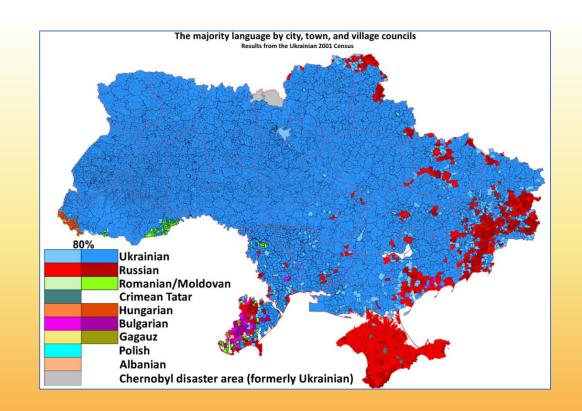

#### **Topics:**

- Secondary and postsecondary education ladders
- Sample credentials
- Grading System
- Reforms
- Refugee situation

- Population: 36,744,000 (2023)
  - Down from 44.13 million in 2020
- 603,700 km<sup>2</sup>
  - #2 in Europe
- Independent since 1991
- Native Language (2001 census):
  - 67.5% Polish
  - 29.5% Russian