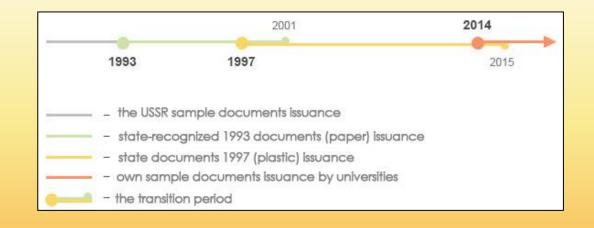

# Documentation Standards in Ukraine Ukrainian Law "On Higher Education" September 6, 2014

- Secondary school documents are currently stateformat
- Post-secondary documents
  - State Diploma vs. non-state Diploma

#### 2001-2013 years example 12 sepais 2002 p. Front: · square plastic document; size (cm): 15x10,5; · water-marks; · hologram. Reverse: · issue (two Cyrillic letter symbols), 8-place serial number; · public official sign; · seal: date issue.