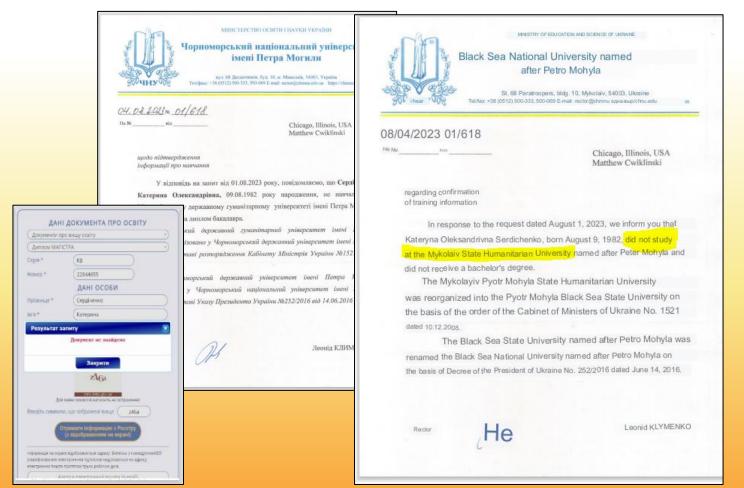

#### РЕЄСТР ДОКУМЕНТІВ ПРО ОСВІТУ

У Реєстрі містяться відомості та дані про документи про освіту, виготовлені з 2000 року, крім інформації про випускників військових закладів вищої освіти та військових навчальних підрозділів закладів вищої освіти.

Інформація про вілусичників військових закладів вищої освіти та військових навчальних підрозділів закладів вищої освіти зберігається у ших закладах освіти або відповідних структурних підрозділах державних органів, яким підпорядковуються військові заклади вищої освіти або військові вичальні підрозділи.

#### Information NOT available:

- State-funded students of military higher education institutions
- Educational documents issued before June 2015 OR educational documents issued before 2000 that were used for enrollment into further studies