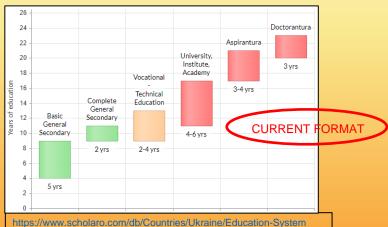

# Primary and Secondary Education

- 4+5+2
- 4+5+3 (for students starting grade 1 in 2018)
  - Grade 12 classes in 2029

https://www.nuffic.nl/en/education-systems/ukraine/chart-education-system-in-ukraine