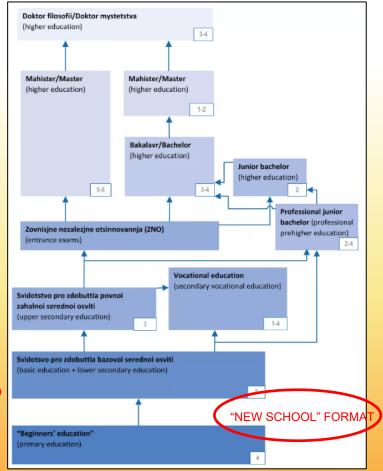

# Primary and Secondary Education

- 4+5+2
- 4+5+3 (for students starting grade 1 in 2018)
  - Grade 12 classes in 2029

https://www.nuffic.nl/en/education-systems/ukraine/chart-education-system-in-ukraine

#### Ukraine Ladder