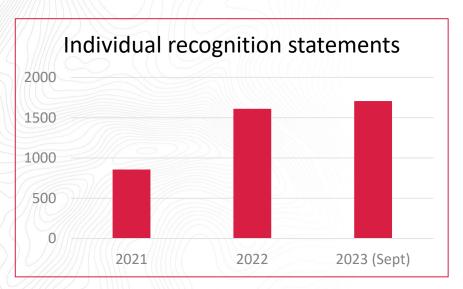

ystem and recognition of Ukrainian qualifications
  - recognition of qualifications with incomplete documentation
- Joining EQPR project



26 09 2023



#### 1,5- year later

- Approximately 1 mln Ukrainian refugees (refugee status)
- Stay of an Ukrainian citizen who entered the territory of Poland from 24.02.2022 is considered legal by:
  - 04.03.2024 (general rule);
  - 31.08.2024 (children in compulsory school or pre-school education and their parents)
  - 30.09.2024 (persons taking the maturity exam)
- Facilitated access to medical professions extended to extended to 25 months
   from 24.02.2022
- Still increasing numer of application for recognition
- Increasing numer of duplicates of diplomas awarded to Ukrainian citizens





34

#### Statistics - recogniton of Ukrainian diplomas









35

#### Statistics - students and employees at HEIs









#### What we have learned

- Information on recognition has to reach the refugees as soon as possible
- Cooperation between all relevant stakeholders is vital
- Legislation can hinder admission of candicates with missing documentation (has to be amended)
- Recognition system (including an electronic system for processing applications) should include special track for applicants with incomplete documentation





# Polish Response Takeaways and A Global Perspective



- Community resources and support
- •Framework for flexibility for admissions to HEIs
- •Direct access to meaningful employment with a framework for flexibility for determining employability
- Communication with this minority group

# Polish Response Takeawa