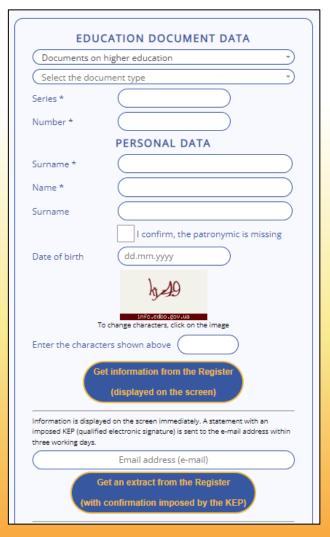

## Unified State Electronic Database on Educational (USEDE)

https://info.edbo.gov.ua/edu-documents/

d часто ставляться (FAQ)

#### РЕЄСТР ДОКУМЕНТІВ ПРО ОСВІТУ

У Реєстрі містяться відомості та дані про документи про освіту, виготовлені з 2000 року, крім інформації про випускників військових закладів вищої освіти та військових навчальних підрозділів закладів вищої освіти.

| Документи про в                                                             | вищу освіту                                                                                                                                                                                      |
|-----------------------------------------------------------------------------|--------------------------------------------------------------------------------------------------------------------------------------------------------------------------------------------------|
| Оберіть тип док                                                             | умента                                                                                                                                                                                           |
| Серія *                                                                     |                                                                                                                                                                                                  |
| Номер *                                                                     |                                                                                                                                                                                                  |
|                                                                             | ДАНІ ОСОБИ                                                                                                                                                                                       |
| Прізвище *                                                                  |                                                                                                                                                                                                  |
| lм'я*                                                                       |                                                                                                                                                                                                  |
|                                                                             |                                                                                                                                                                                                  |
| По батькові                                                                 |                                                                                                                                                                                                  |
|                                                                             | Підтверджую, по батькові відсутнє                                                                                                                                                                |
| Дата народження                                                             | дд.мм.рррр                                                                                                                                                                                       |
| Ann said                                                                    | INTO CERCICO VANA HIN CHIMBODIIS HATINCHITA HA 3 DE DEXERHAR                                                                                                                                     |
| •                                                                           | цо зображені вище                                                                                                                                                                                |
|                                                                             | имати інформацію з Ресстру<br>відображенням на екрані)<br>дображенью одвау, Виписка з накладеним КЕП<br>омним підпискої) надкляється на адресу                                                   |
|                                                                             | отягом трьох робочих днів.                                                                                                                                                                       |
| Адре                                                                        | са електронної пошти (e-mail)                                                                                                                                                                    |
|                                                                             | тримати виписку з Реєстру<br>вердженням накладеним КЕП)                                                                                                                                          |
| відмічено зірочкою, є с<br>Поля «Прізвище», «Ім'я:<br>заповнюються згідно з | в ревстрі заповніть необхідні поля. Поле, що<br>бов'язковим.<br>», «По батькові», «Серія» та «Номер» документа<br>їх написанням у документі.<br>», «По батькові» заповноються українською мовою. |