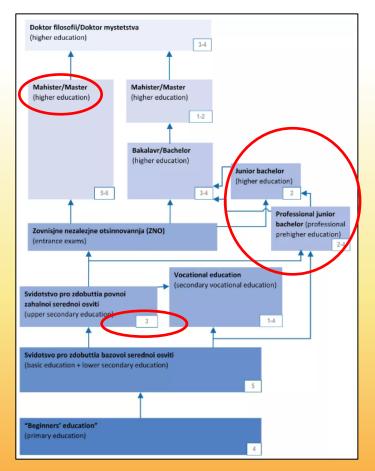

# Primary and Secondary Education

- 4+5+2
- 4+5+3 (for students starting grade 1 in 2018)
  - Grade 12 classes in 2029

https://www.nuffic.nl/en/education-systems/ukraine/chart-education-system-in-ukraine

#### OLD / NEW

#### Ukraine Ladder