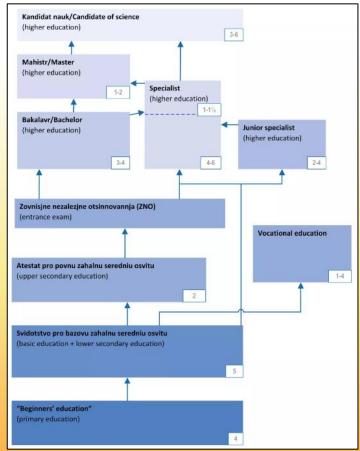

# Primary and Secondary Education

- 4+5+2
- 4+5+3 (for students starting grade 1 in 2018)
  - Grade 12 classes in 2029

https://www.nuffic.nl/en/education-systems/ukraine/chart-education-system-in-ukraine

#### Poland Ladder