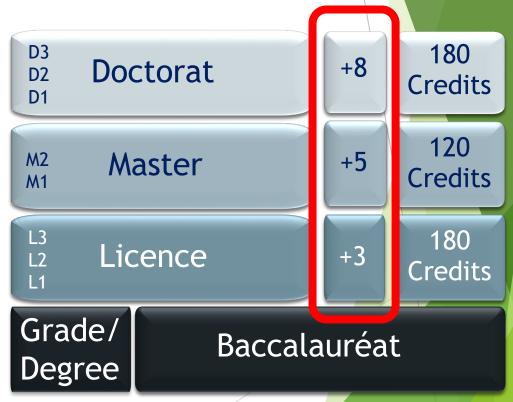

### **Reforms Pre- and Post-LMD**

### LMD STRUCTURE

\*diplôme d'études approfondies ºdiplôme d'études supérieures spécialisées †diplôme d'études universitaires générales