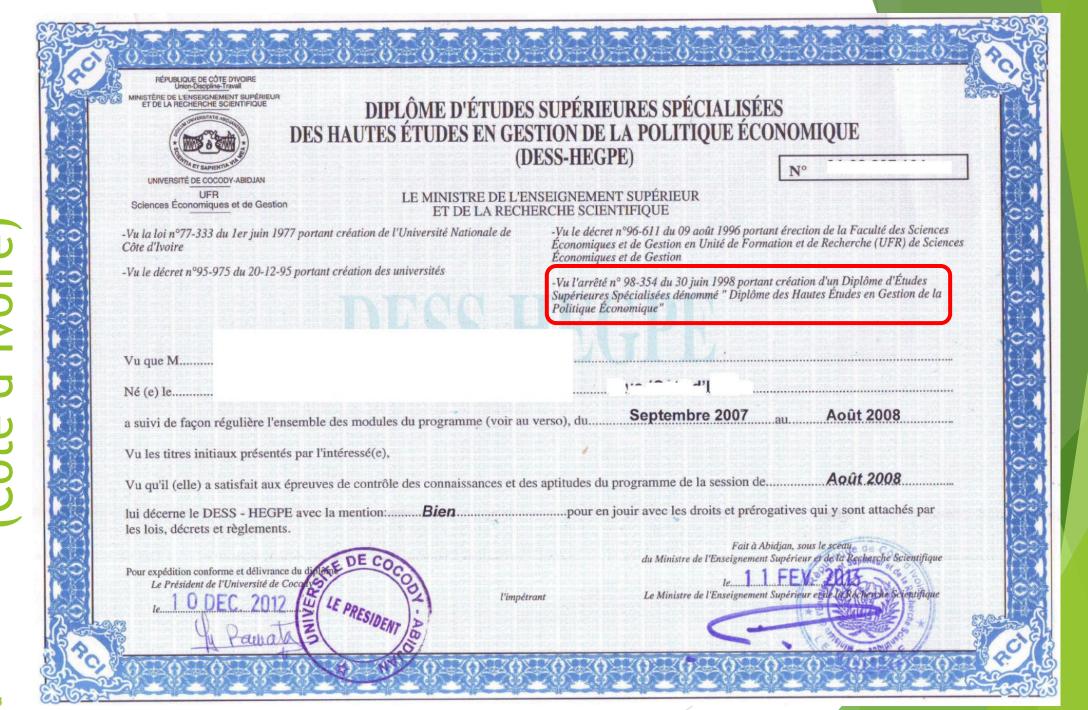

# BAC+

### BAC+ as a Concept

Francophone countries use Bac+ number to describe a level of higher education

### Common uses:

- ► For admission requirements of upper higher education cycles
- ► To describe final program level
- ► For job postings to describe minimum qualifications
- For evaluators to determine program level!