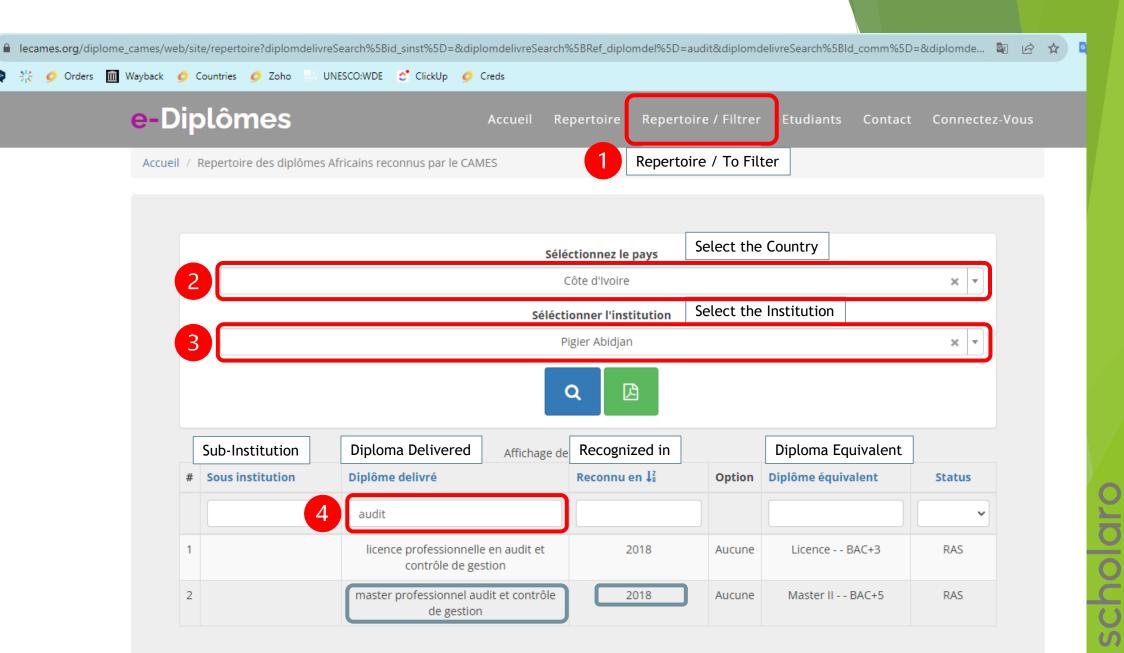

### A Quick Note on Translations

- We have a LOT of samples to share with you today and in some cases will only have the French original document in the presentation slides
  - Find full-size samples with translation in our <u>Samples Documents PDF</u>!
- It is a best practice to work from the French originals as there are several translation misnomers that can cause misunderstandings in evaluations (looking at you, Maîtrise, Master)
- Please note any words/slides you have questions on the French and ask us at the end
- Try brushing up on your French key words, phrases, and acronyms with us!

Mercí de votre compréhension! (Thank you for understanding!) TAICEP 202.

OPHONE WEST TIPS & TRICKS

FIS

6 scholarc