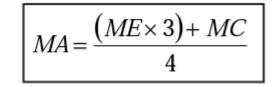

### Semester

• Grade average of 10/20 for all EU within one semester

|                | Credits | Grade | Grade Average |
|----------------|---------|-------|---------------|
| UE 1           | 8       |       | 14            |
| Subject 1      | 6       | 16    |               |
| Subject 2      | 2       | 8     |               |
| UE 2           | 10      |       | 8             |
| Subject 3      | 5       | 10    |               |
| Subject 4      | 5       | 6     |               |
| UE 3           | 12      |       | 14            |
| Subject 5      | 3       | 12    |               |
| Subject 6      | 3       | 16    |               |
| Subject 7      | 6       | 8     |               |
| Semester Total | 30      |       | 12            |