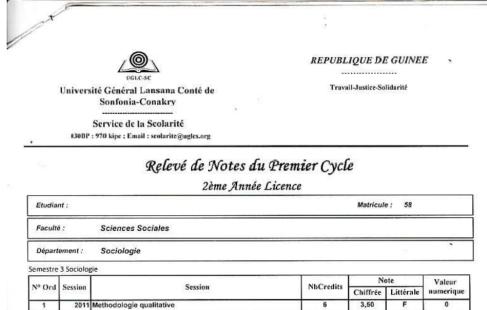

11,68    |  |
| MOYENNE EXAMEN          | 9,81     |  |
| TOTAL NOTES COEFFICIEES | 157,00   |  |



BAMAKO, LE 19 JUILLET 2017

P/La Directrice/PO Le Directeur Adjoint ō

Housseyni HAROUNA

2

3

4

5

6

7 Semestre 4 Sociologia Nº Ord

1

2

3

4

Appréciation généra

Nombre de cours

Nombre de cours

Nombre de cours Nombre de cours

Session

2011

2011

2011

2011

A+, A, A- : Excellent

B+, B, B- : Très bien

Chef de Sectio

: Passable

Chem M. Sara DOUMBOUYA

Chef Section Suivi des Cheminements

C+, C, C- : Bien

D+, D

mercredi 15 juin 2022

2012 Methodologie qualitative

2012 Psychologie sociale

2012 Anthropologie générale

2011 Théories sociologiques du developpement

2011 Bourdon / Bourdieu et inégalité sociale

B+, в

C+,

D+, D

2011 Théories des organisations communautaires



A+, A, A- : Excellent

ansana Canto

C-

Chai Castion

H : Hors programme

K : Exemption

E : Faible

F : Echec

B- : Très bien

: Passable

NB/: La moyenne cumulative varie de 0 à 4

: Bien

6

6

6

6

6

6

5,00

6,66

6,00

5,00

6,00

5,00

S : Exigence satisfaite

P : Cours d'appoint

I : Incomplet

UFLASE

W : Cours suivi à titre d'auditeur

Chef Service Scolarite

Aissata Mady CAMARA, Ph.D

D

в

B-

D

B-

D

1

3

3

1

3

1

F :

H :

K :

Faible

Echec

Page 1 sur 1

Hors programme

Exemption

| N        | Valeur    |           |  |
|----------|-----------|-----------|--|
| Chiffrée | Littérale | numerique |  |
| 3,50     | F         | 0         |  |
| 5,00     | D         | 1         |  |
| 6,66     | В         | 3         |  |
| 6,00     | B-        | 3         |  |
| 5,00