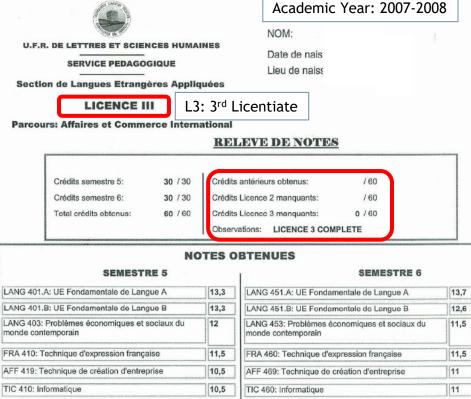

Pédagogique Le Chef de section NB: Il n'est délivré qu'un seul relevé !!! Dr Magatte NDIAYE UFR LSH LEA UGB/Saint Louis DJIBRIL KAME

12,00

13,50

14,50

11,00

Assez bien

Assez bien

bien

Passable

INFO20 INFORMATIQUE

ECOO20 COMPTABILITE

SOC, GEO, PSY(020) UV LIBRES

JUR020 DROIT

de 10 à 11,98 = PASSABLE de 11,99 à 13,98 = ASSEZ BIEN 13.99 à 14.98 = BIEN Supérieur à 14,99 = TRES BIEN LE CHEF DE SECTION Action L.E.A. lagathe NL.AYE

METHO 410.A/B: Méthodologie Langue A et Langue B 11,75

11,9

UFR LAH LEA

APPLI 412.A: Commerce International / Vie des

NB: UGB/Saint Lais Il n'est délivré qu'un relevé. Il appartient au titulaire d'en établir lui-même et de faire certifier conforme les coples nécessaires.

monde contemporain

TIC 410: Informatique

Affaires / Statistiques

Mentions:



Référence: 32

Année académique 2007/2008



11,13

10,8

METHO 460.A/B: Méthodologie Langue A et Langue B

APPLI 426.A: Commerce International / Vie des

Affaires / Statistiques

|                                                            |                       | REPUBLIQUE DU                                                                             |               |                                                                                        | Référence: 32                                                            |
|------------------------------------------------------------|-----------------------|-------------------------------------------------------------------------------------------|---------------|-----------------------------------------------------------------