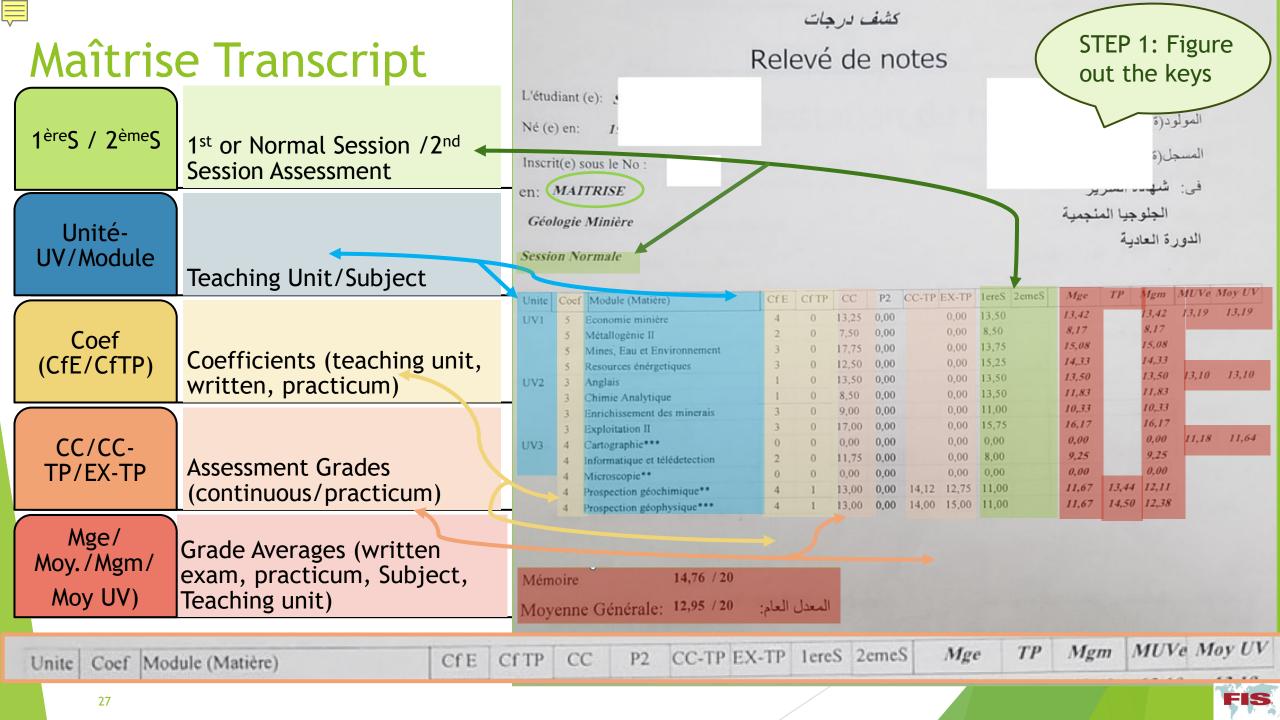

### LMD Terminology

- One year of study is split between 2 semesters
- One semester requires completion of # Teaching Units (UE) and a total of 30 credits (CECT)
- Semester Duration: 14 to 16 weeks

UE

ECUE

CECT

• One Teaching Unit (UE) requires completion of Teaching Unit Components (ECUE) and a certain amount of credits (CECT)

• Teaching Unit Components (ECUE) are required for the completion of a UE

• Capitalizable and Transferable Evaluation Credit (CECT) associated with a validated teaching unit (UE), a semester and a degree

•1 **CECT** = 25hrs