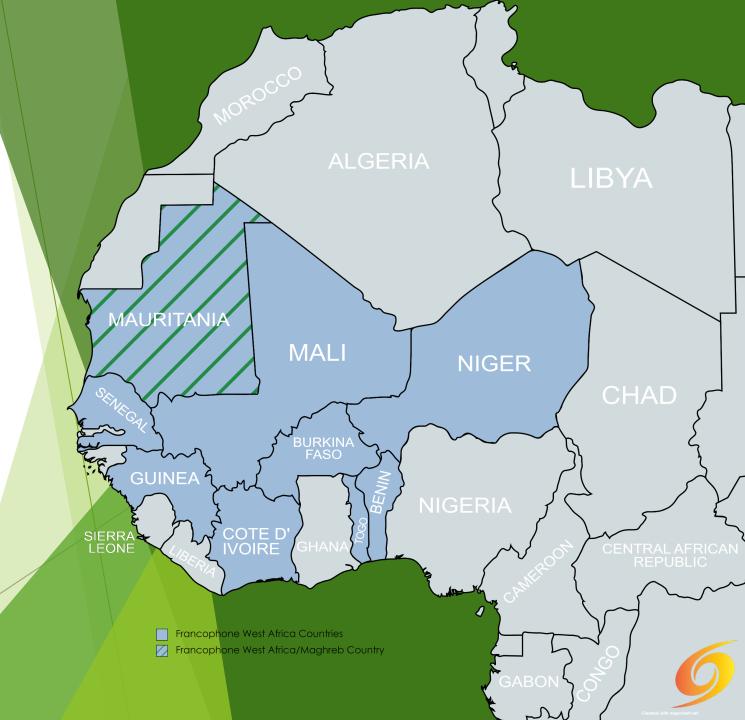

### Countries of Francophone West Africa

Benin

- Burkina Faso
- ► Côte d'Ivoire
- ▶ Guinea
- Mali
- Mauritania\*
- Niger
- Senegal
- Togo

4