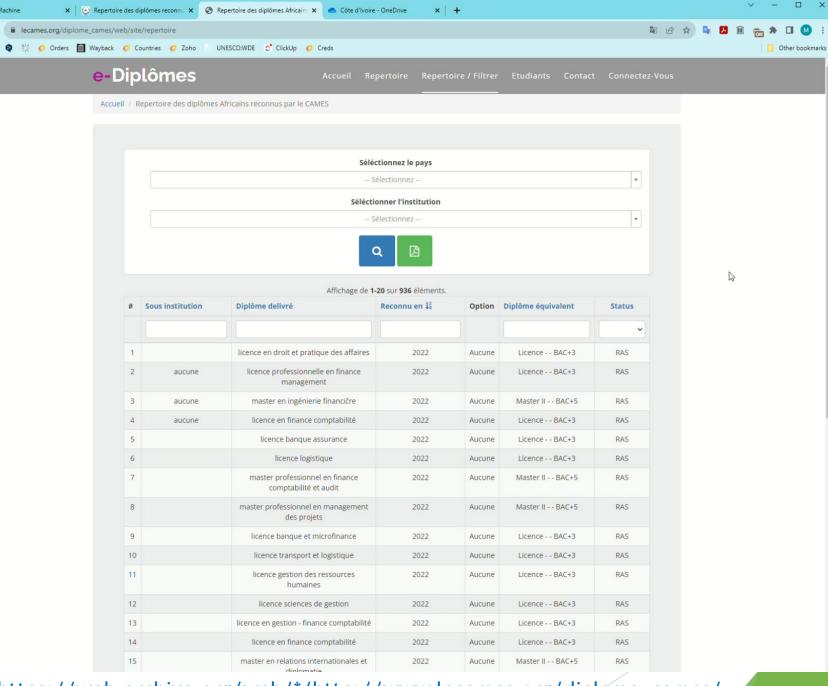

### A Quick Note on Translations

- We have a LOT of samples to share with you today and in some cases will only have the French original document in the presentation slides
  - Find full-size samples with translation in our <u>Samples Documents PDF</u>!
- It is a best practice to work from the French originals as there are several translation misnomers that can cause misunderstandings in evaluations (looking at you, Maîtrise, Master)
- Please note any words/slides you have questions on the French and ask us at the end
- Try brushing up on your French key words, phrases, and acronyms with us!

Mercí de votre compréhension! (Thank you for understanding!) TAICEP 202.

OPHONE WEST TIPS & TRICKS

FIS

6 scholarc