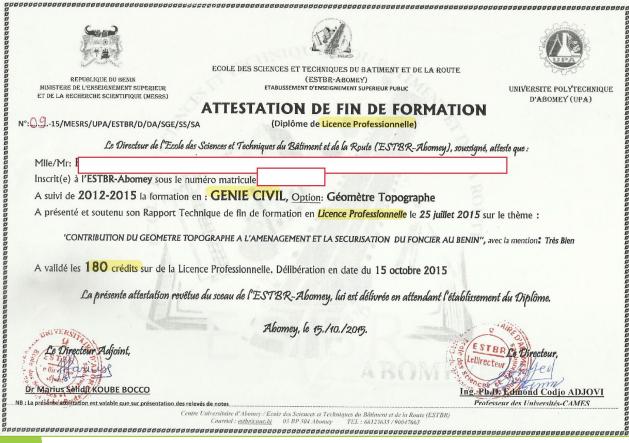

RWANDA** 



Kigali, 24 JAN 212 Ref. Nº: ED/EQ01/170681/2020

#### EQUIVALENCE

HAVING REVIEWED THE QUALIFICATION OF A "DIPLÔME DE MASTER II EN MATHÉMATIQUES (STATISTIQUE PROBABILITÉ) AWARDED TO BY UNIVERSITÉ D'ABOMEY - CALAVI / INSTITUT SUPÉRIEUR DE MATHÉMATIQUES ET DE SCIENCES PHYSIQUES (BENIN), THE HIGHER EDUCATION COUNCIL CONFIRMS THAT THE QUALIFICATION IS AT LEVEL 6 (MASTER'S DEGREE IN MATHEMATICS - PROBABILITY STATISTICS) ON THE CURRENT NATIONAL QUALIFICATIONS FRAMEWORK IN RWANDA.

PLEASE ACCEPT OUR HIGHEST CONSIDERATION AND ESTEEM.

#### Mukenkomeje Roz DR. ROSE MUKANKOMEJ EXECUTIVE DIRECTOR

Web site: www.hec.gov.rw

w, Email: info@hec.gov.rw,

.rw, Location: MINEDUC Building, Kacyiru

# Francophone > Anglophone Mobility

 Bilingual Master diploma in civil engineering from Kenya





The Pan African University and Jomo Kenyatta University of Agriculture and Technology L'Université Panafricaine et L'Université Jomo Kenyatta d'Agriculture et de Technologie



jointly confer with all rights, privileges and obligations the degree of conférent conjointement, avec tous les droits, privilèges et obligations, le diplôme de

MASTER OF SCIENCE IN CIVIL ENGINEERING (Environmental and ASAL) MASTER ES SCIENCE EN GENIE CIVIL (Environmement et TASA)

> On A'

having satisfied all requirements for the award of the Degree ayant satisfait a toutes les exigences requises pour l'obtention du Diplôme

at a congregation held at Jomo Kenyatta University of Agriculture and Technology on Friday the lors de l'assemblée réunie à l'Université Jomo Kenyatta d'Agriculture et de Technologie

> E