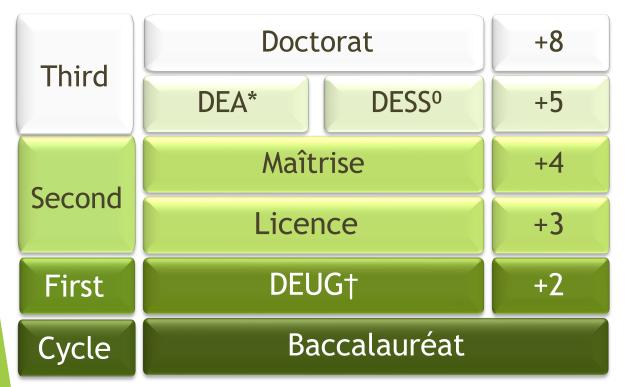

### **Reforms Pre- and Post-LMD**

### **OLD SYSTEM**

### LMD STRUCTURE

\*diplôme d'études approfondies ºdiplôme d'études supérieures spécialisées †diplôme d'études universitaires générales