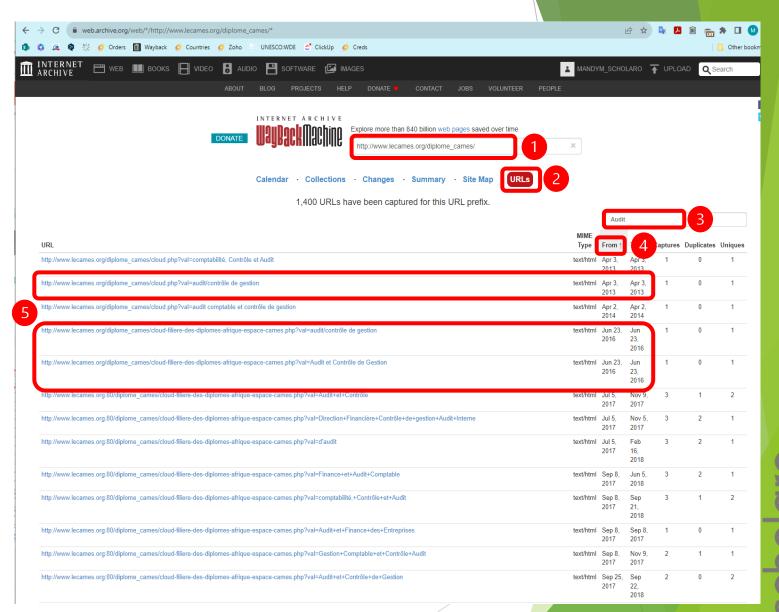

### A Quick Note on Translations

- We have a LOT of samples to share with you today and in some cases will only have the French original document in the presentation slides
  - Find full-size samples with translation in our <u>Samples Documents PDF</u>!
- It is a best practice to work from the French originals as there are several translation misnomers that can cause misunderstandings in evaluations (looking at you, Maîtrise, Master)
- Please note any words/slides you have questions on the French and ask us at the end
- Try brushing up on your French key words, phrases, and acronyms with us!

Mercí de votre compréhension! (Thank you for understanding!) TAICEP 202.

OPHONE WEST TIPS & TRICKS

FIS

6 scholarc