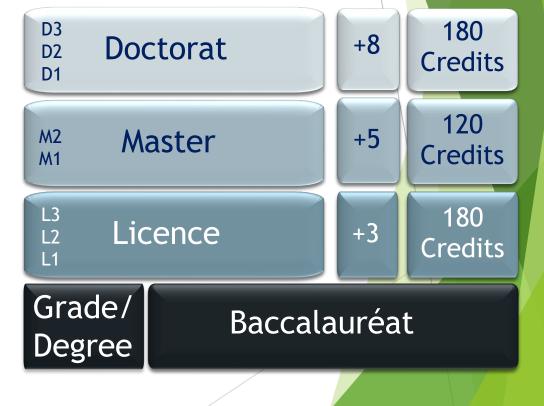

### **Reforms Pre- and Post-LMD**

### LMD STRUCTURE

\*diplôme d'études approfondies ºdiplôme d'études supérieures spécialisées †diplôme d'études universitaires générales