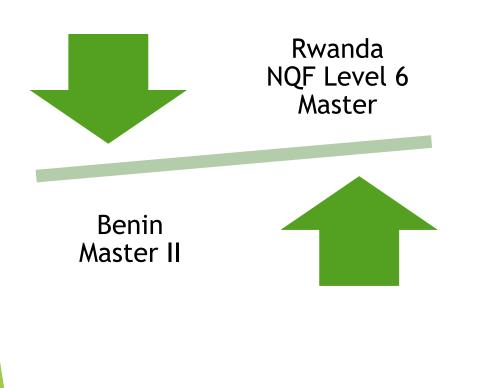

| D-       | 5,00 à 5,33         |                            |                                                                         |
| Е        |          | <5                  | Echec                      | Exigence du cours non satisfaite                                        |



Guinea updated this legislation in 2019 to a single scale for all Licence programs

Key Takeaway: Legislation is incredibly time-reliant

Ensure you're using an age-appropriate resource!



ē

2019 update available at: <u>https://anaq-edu.org/wp-content/uploads/2020/11/Re%CC%80glementation-Etudes-de-Licence-fe%CC%81v.20.pdf</u> (PDF p 20)

## CONCLUSION

Fostering Academic Mobility

## Regional & Subregional Mobility

 Bilingual Equivalency Certificate from the Rwanda Higher Education Council (HEC)



**REPUBLIC OF RWANDA** 



Kigali, 24 JAN 212 Ref. Nº: ED/EQ01/170681/2020

#### EQUIVALENCE

HAVING REVIEWED THE QUALIFICATION OF A "DIPLÔME DE MASTER II EN MATHÉMATIQUES (STATISTIQUE PROBABILITÉ) AWARDED TO BY UNIVERSITÉ D'ABOMEY - CALAVI / INSTITUT SUPÉRIEUR DE MATHÉMATIQUES ET DE SCIENCES PHYSIQUES (BENIN), THE HIGHER EDUCATION COUNCIL CONFIRMS THAT THE QUALIFICATION IS AT LEVEL 6 (MASTER'S DEGREE IN MATHEMATICS - PROBABILITY STATISTICS) ON THE CURRENT NATIONAL QUALIFICATIONS FRAMEWORK IN RWANDA.

PLEASE ACCEPT OUR HIGHEST CONSIDERATION AND ESTEEM.

#### Mukenkomeje Roz DR. ROSE MUKANKOMEJ EXECUTIVE DIRECTOR

Web site: www.hec.gov.rw

w, Email: info@hec.gov.rw,

.rw, Location: MINEDUC Building, Kacyiru

# Francophone > Anglophone Mobility

 Bilingual Master diploma in civil engineeri