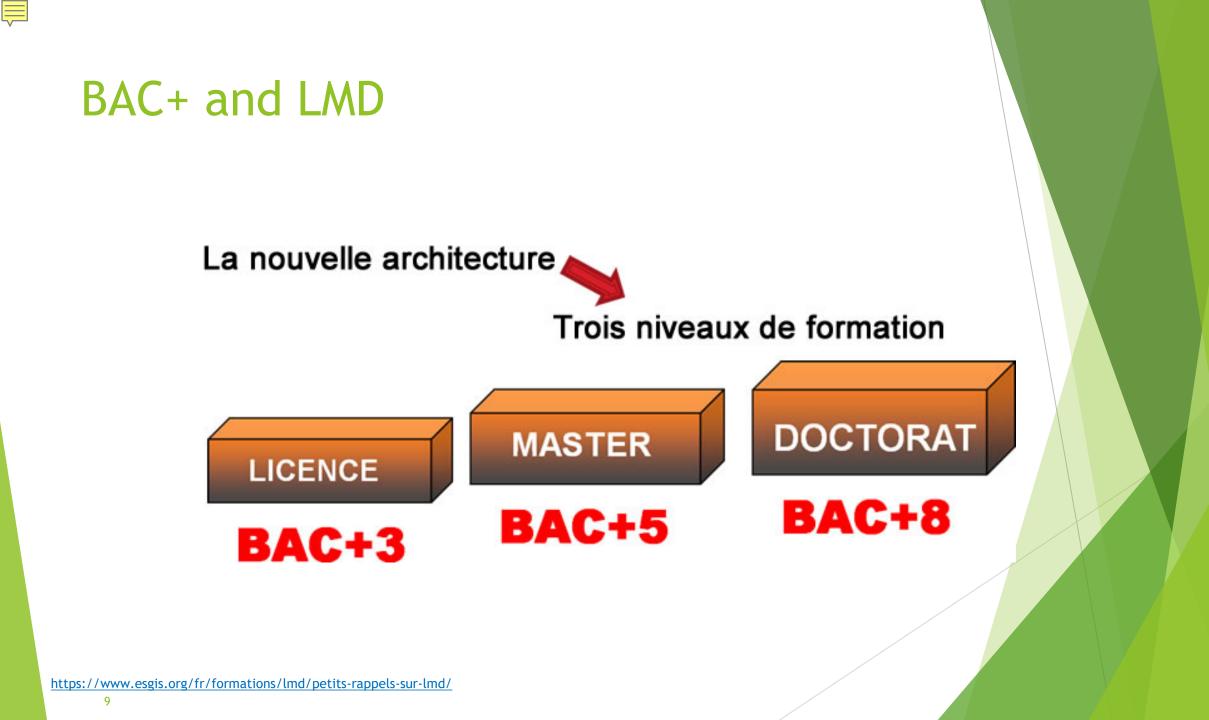

# BAC+

### BAC+ as a Concept

Francophone countries use Bac+ number to describe a level of higher education

### Common uses:

- ► For admission requirements of upper higher education cycles
- ► To describe final program level
- ► For job postings to describe minimum qualifications
- For evaluators to determine program level!