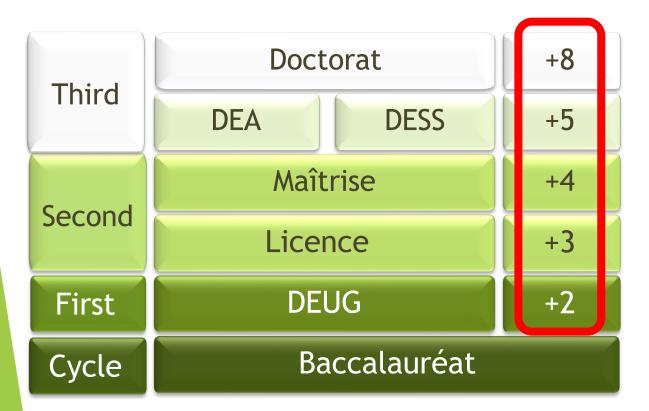

### **Reforms Pre- and Post-LMD**

### **OLD SYSTEM**

### LMD STRUCTURE

\*diplôme d'études approfondies ºdiplôme d'études supérieures spécialisées †diplôme d'études universitaires générales