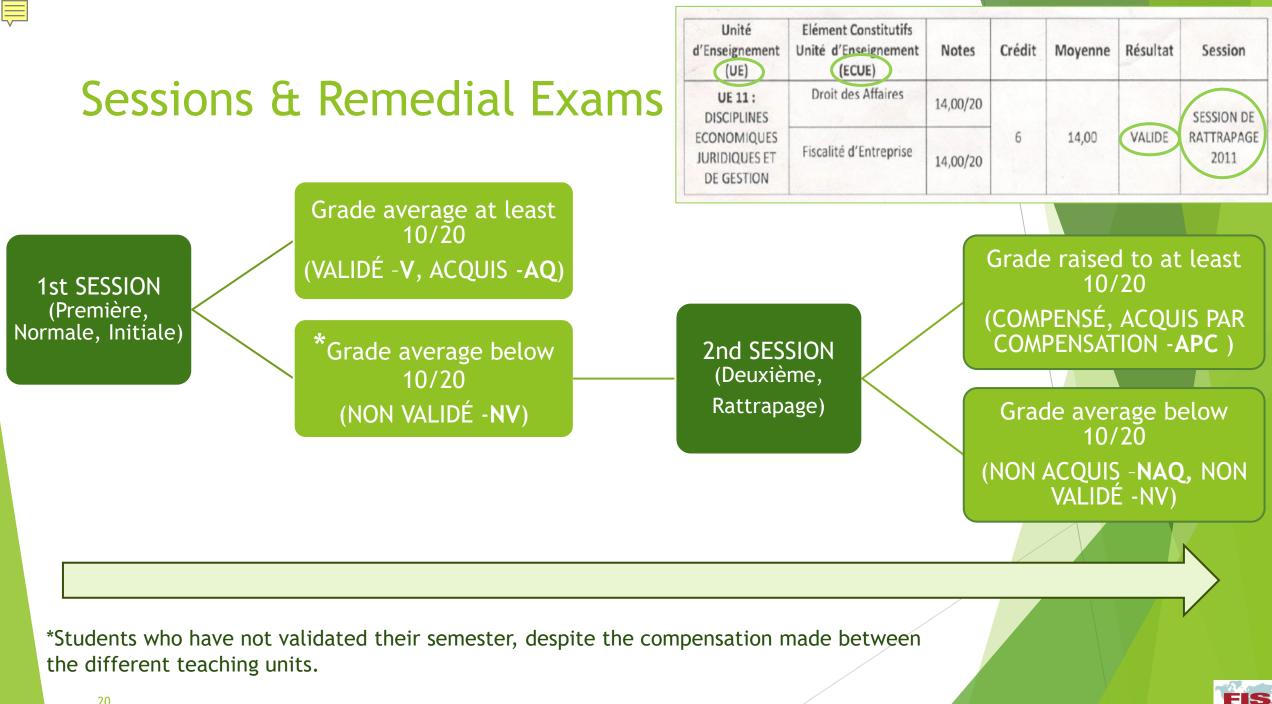

### **Results Interpretation**

Pass

Grade Average is at least 10/20

- Admis(e) (ADM/AD)
  Validé (V)
- •Acquis (AQ)
- •Capitalisé (C)
- •Mention (Honors Levels)
  - •Passable (P)
  - •Assez Bien (AB)
  - •Bien (B)
  - •Très Bien (TB)

### Failed

Grade Average less than 10/20

- Ajourné(e) AJ
- Echec -E
- Faible -F
- Non Acquis –NAQ
- Non Capitalisé NC
- Non Validé NV
- Insuffisant -INS

### **Conditional Pass** "Compensation"

- Acquis par compensation (APC), Compensé
  - Student, despite failing results, reach a passing grade average within a <u>UE</u>, a <u>semester</u> or a year of study

### Year

• Grade average of 10/20 for both semesters within one year

### UE

• Grade average of 10/20 for all ECEU subjects within one UE

### Semester

• Grade average of 10/20 for all EU within one semester

|                | Credits | Grade | Grade Average |
|----------------|---------|-------|---------------|
| UE 1           | 8       |       | 14            |
| Subject 1      | 6       | 16    |               |
| Subject 2      | 2       | 8     |               |
| UE 2           | 10      |       | 8             |
| Subject 3      | 5       | 10    |               |
| Subject 4      | 5       | 6     |               |
| UE 3           | 12      |       | 14            |
| Subject 5      | 3       | 12    |               |
| Subject 6      | 3       | 16    |               |
| Subject 7      | 6       | 8     |               |
| Semester Total | 30      |       | 12            |