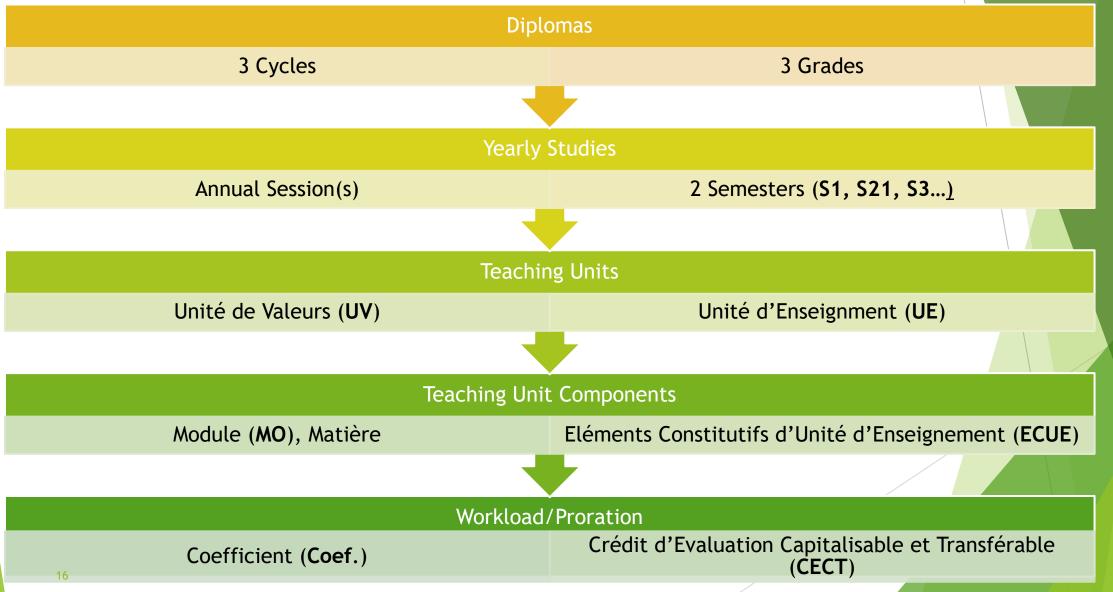

# ACRONYMS & DEFINITIONS

### Transcript Acronyms Cheat Sheet

| ancophone  | Transcript Acronyn<br>rench Word or Phrase         | Englis | sh Italisional                                             | Gra | de descriptor                                                                                                                                                |
|------------|----------------------------------------------------|--------|------------------------------------------------------------|-----|--------------------------------------------------------------------------------------------------------------------------------------------------------------|
|            |                                                    | Avera  |                                                            | Fin | al result                                                                                                                                                    |
| 10         | Assez Bien                                         | Passe  |                                                            | Fi  | hal result<br>onditional pass for results <10 when the<br>product of Annual average is >10                                                                   |
| 1.011      | Admis(e)                                           | Faile  | ed<br>ditionally Validated                                 | C   | onditional pass for results < 10 km<br>E/Semester/Annual average is >10                                                                                      |
|            | Ajourné(e)                                         | Con    | ditionally various                                         |     |                                                                                                                                                              |
| APC        | Ajourne(e)<br>Acquis par compensation              | Val    | idated                                                     |     | t aniptor                                                                                                                                                    |
| APC        |                                                    | GO     |                                                            | 1   | Secondary school leaving examination and CERVICE<br>Secondary school graduation + # year(s) of postsecondary<br>Secondary school graduation + # wareferrable |
| AQ.        | Acquis                                             | Go     | ccalaureate                                                |     |                                                                                                                                                              |
| B          | Bien                                               | Ba     | accalaureate + #                                           |     | Secondary school of<br>study<br>Fully earned credit which is transferrable<br>Fully earned credit earned throughout the schoolyear                           |
| BAC        | Baccalauréat                                       |        |                                                            |     | study<br>Fully earned credit which is transferrable<br>Course/subject grades earned throughout the schoolyear                                                |
| BAC + #    | Baccalauréat + #                                   | C      | apitalizable                                               |     | Course/subject grades earlied entred and a                                                                                                                   |
| BAC        | Capitalisé                                         |        | ontinuous yearly                                           |     |                                                                                                                                                              |
| C          | Contrôle Continu                                   | 1      | Assessment                                                 |     | Credits associated with a teaching<br>degree (Hourly workload = 25 hrs.)                                                                                     |
| CC         |                                                    |        | Assessment<br>Capitalizable and<br>Transferable Evaluation |     | degree (noan)                                                                                                                                                |
|            | Crédit d'Evaluation<br>Capitalisable et Transférat | le .   | Credit                                                     |     | Large group lecture courses<br>Weight accorded to each subject and grade (pre LND)                                                                           |
| CECT       | Capitalisable et manuf                             |        | Lecture                                                    |     |                                                                                                                                                              |
|            | Cours Magistraux                                   |        | Meight                                                     |     |                                                                                                                                                              |
| CM         |                                                    |        | Written Examination                                        |     | A double degree program which requires additional cred                                                                                                       |
| Coef./Coef | f. Coefficient<br>Contrôle Partiel                 |        | Final Examination                                          |     | the degree program which requires each                                                                                                                       |
| CP         |                                                    |        | Dual Licentiate                                            |     | A double degree program withcreek<br>to earn two final Licence degrees                                                                                       |
| CT         | Contrôle Terminal                                  |        | Dual Licentiace                                            |     | to earn two final Licence descriptor<br>Final result or grade descriptor<br>Final result or grade the completion of a UE (credits                            |
| DL         | Double Licence                                     |        | Failure                                                    |     |                                                                                                                                                              |
| DL.        | Echoc                                              |        | Failure<br>Teaching Unit Compon                            | ent | Final result or grade exercises<br>S Courses required for the completion of a UE (Credits<br>completed are not capitalizable and not transferable)           |
| E          | Echec<br>Eléments Constitutifs d                   | 'Unité | leaching                                                   |     |                                                                                                                                                              |
| ECUE       | d'Enseignement                                     |        |                                                            |     |                                                                                                                                                              |
|            | C Enserg                                           |        |                                                            |     | <i>∮</i> schold                                                                                                                                              |
|            |                                                    |        |                                                            |     | <b>9</b> Jerre                                                                                                                                               |
|            |                                                    |        |                                                            | 12  | Mandy Morrison   Scholi                                                                                                                                      |